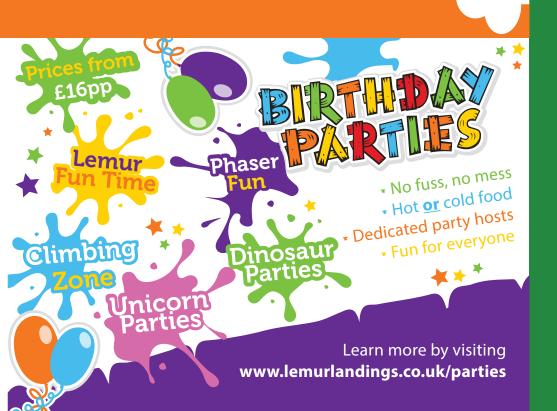

## PLAYSEAT

Enjoy a delicious children's meal for just £3.50 more (normal prices from £5.25) when you purchase any child admission online!

**Online Offer Only** Last Food Orders 45 mins before the end of a session