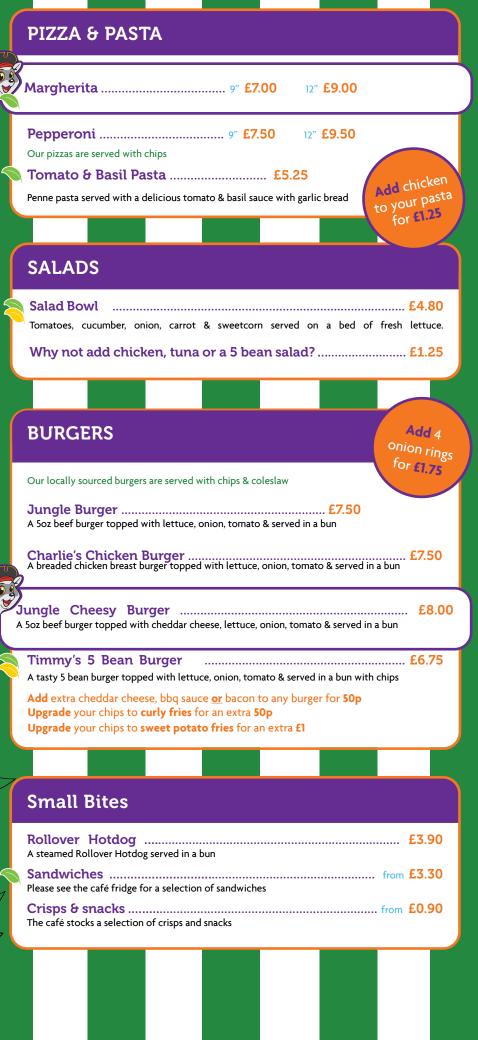

Beef Burger* £5.25                                 | 2 x Sausages* £5.25           |
| 4x Chicken Nuggets £5.25                           | 3 x Fish Fingers £5.25        |
| 6" Hot Dog £5.25                                   | * Vegetarian option available |
| Penne Pasta in a Tomato Sauce .                    | £4.75                         |
| Penne pasta served in a tangy tomato and basil sa  | uce                           |
| Lemur Lunch Box                                    | £5.25                         |
| A choice of ham, cheese or jam sandwich, crisps, y | yoghurt and raisins.          |

All kids meals are served with a fruit squash or milk

# SALADS

Salad Bowl

**BURGERS** 

## **Small Bites**

🔊 Suitable for Vegetarians | 💊 Suitable for Vegans | 💊 Spicy | 💯 Lewey Loves It