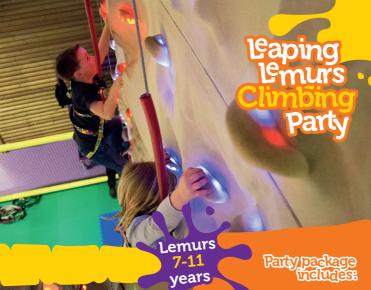

# An action-packed birthday party with a difference

Take to the treetops! Whether you bring a party full of timid first timers or fearless monkeys, our activities are tailored to ensure every quest has **FUN**.

**Please note** A min. weight of **2st** (**12.7 kgs**) and a max. weight of **17st** (**108 kgs**) restriction applies on our LED Climbing Wall. Guests under or over these weight limits will not be admitted onto the wall.