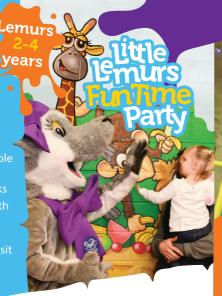

# Lemurs 5-11 years A do the A do the Party Birthda offer

# A party packed full of fun and adventure for little lemurs

Leap and bound across our Sky Tykes course and Digiwall. Perfect for aiding balance and building confidence, use of our role play village and Climbing Zone offers a unique chance for every tiny tot to have **FUN**.

**Please note** A maximum height restriction of **1.2 metres** applies to the Sky Tykes course. Guests over this height will not be admitted.